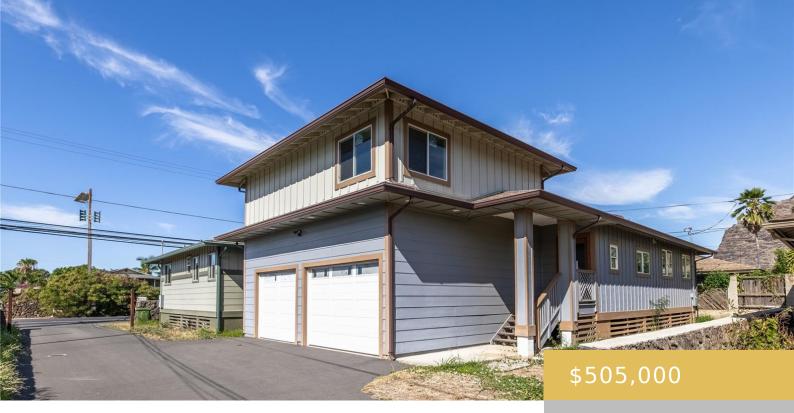

### 84-674 FARRINGTON HIGHWAY WAIANAE OAHU 96792

https://goldseai.com

Large home that just needs interior work and drywall by a licensed contractor to complete. Includes permit application for a new dwelling. Perfect for a spacious primary home or rental close to white sandy Makaha Beach. Vacant and easy to view.

# **Building Details**

**Exterior material:** Above Ground, Double Wall, Wood Frame

Roof: Asphalt Shingle

Parking: 2 Car, Garage

ArchitecturalStyle: CPR, Detach Single Family