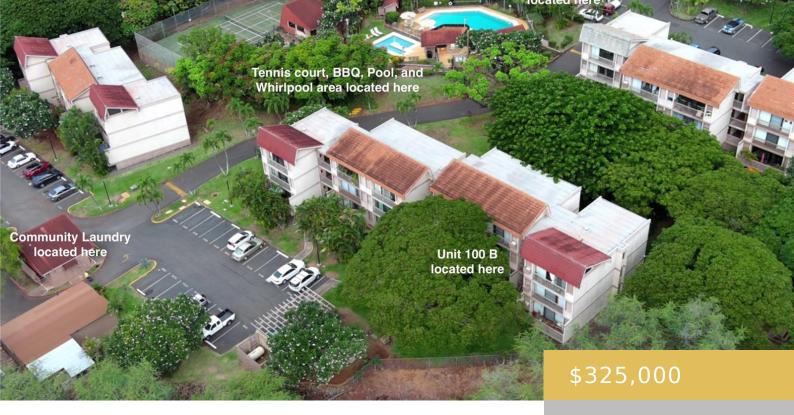

## **84-707 KIANA PLACE WAIANAE OAHU 96792**

https://goldseai.com

This gorgeous, well-maintained 2 2-bedroom/1-bath unit is in a secured community in the Valley of Makaha. It is partially furnished and other furnishings can be negotiated with the sale of the property. This second-floor walk-up unit has upgraded walls, electrical, a modern kitchen and bath, and a full vinyl glass [...]

## **Amenities & Features**

Parking Total: 1 Security Features: Gated Community, Security Patrol, Video

**Pets Allowed:** No **Amenities:** BBQ, Community Association Pool, Community Laundry, Security Guard, Single Level, Tennis Court, Whirlpool