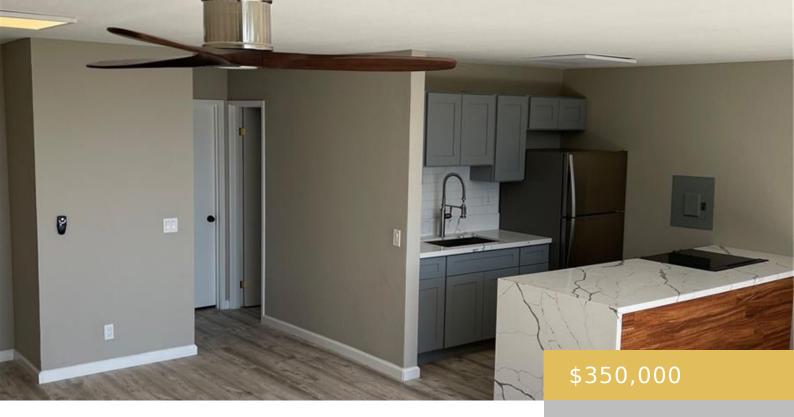

## **Building Details**

Exterior material: Above Ground, Double

Wall, Wood Frame

**Building Name:** Makaha Valley Pltn

Year Remodeled: 2023

Parking: Assigned, Guest, Open - 1, Secured

Entry

ArchitecturalStyle: Low-Rise 6 or Less Stories,