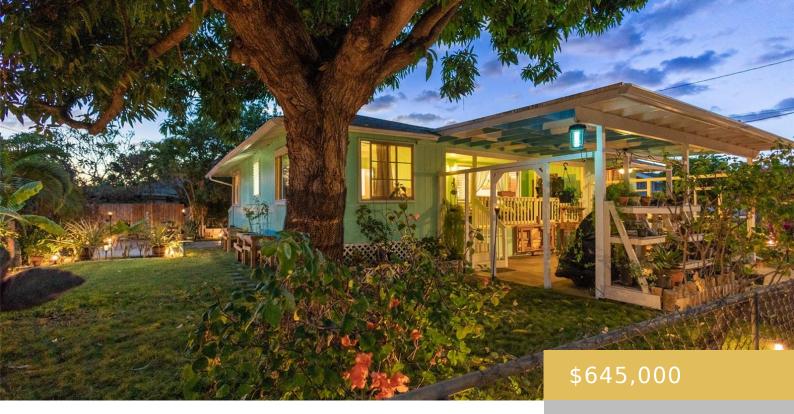

## 84-855 HANA STREET WAIANAE OAHU 96792

https://goldseai.com

LITTLE TO ZERO ELECTRIC BILL. Property is 100% solar powered. Complete Tesla PV Battery system. Three – 50 gallon rain barrels help to take advantage of the rain for watering the lawn. Discover this charming 3-bedroom, 2-bath home in Makaha, featuring a beautifully landscaped yard filled with a variety of [...]