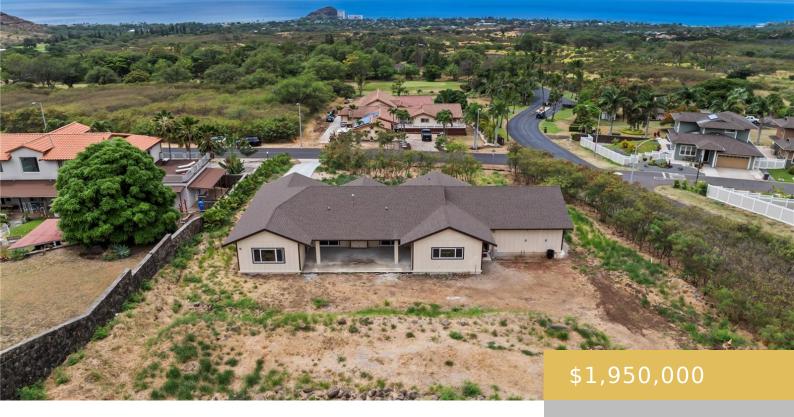

## 84-920 MOAELEHUA STREET WAIANAE OAHU 96792

https://goldseai.com

Huge Price Reduction! \*Newly Built!\* Experience unparalleled luxury in this pristine ocean-view oasis, nestled within the secure, gated community of Mauna'Olu Estates. Set on over an acre, this single-level home offers breathtaking ocean and panoramic mountain views by day and stunning sunsets by evening. Just minutes from some of Oahu's [...]

- 3 heds
- 2 haths
- Single Family
- Single Family
- Active
- 2583 sq ft

## **Building Details**

**Exterior material:** Above Ground, Double Wall,

Slab

Parking: 3 Car+, Boat, Driveway, Garage, Street

**Roof:** Asphalt Shingle

**ArchitecturalStyle:** Detach Single Family