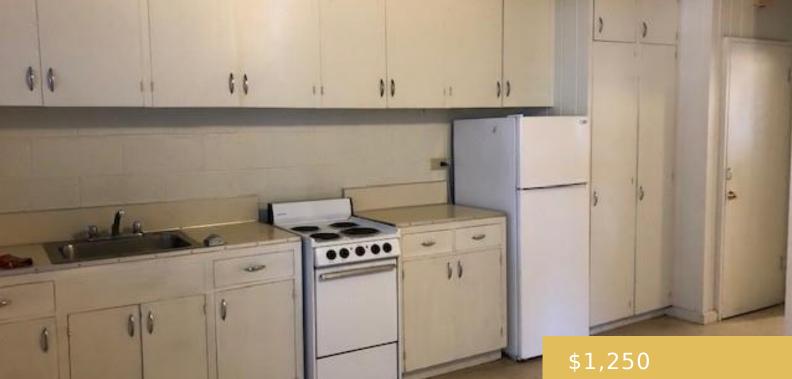

## **842 LUKEPANE AVENUE HONOLULU OAHU** 96816

https://goldseai.com

Very functional floor plan offering lots of storage and usable space. Washer hookup in the back. One covered parking included. Super convenient location - walk to shopping, restaurants, bus line etc. Available 9/30/2024. No pets. Tenants pays for electricity.

## **Amenities & Features**

Stories: 2

Parking Total: 1

Pets Allowed: No

Security Features: Key

**Amenities:** None, Range/Oven, Refrigerator, Smoke Detector

Features: Sewer, Trash, Water, Yard Service