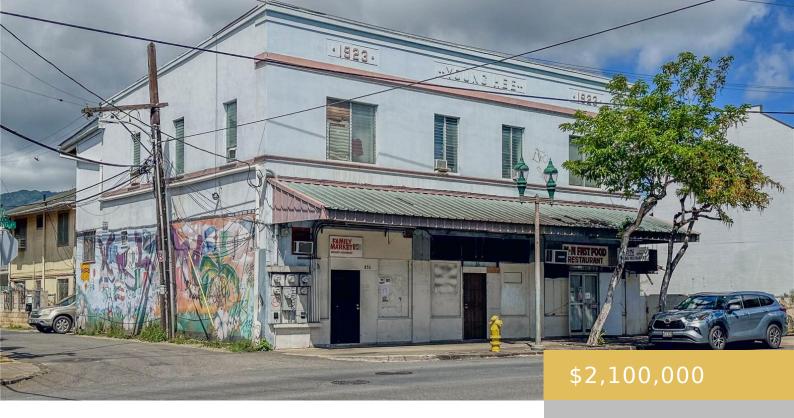

## 844 KING STREET HONOLULU OAHU 96817

https://goldseai.com

Rarely available retail and multi-family corner property in Kalihi. 3 (three) commercial retail space with frontage, great visibility, and individual restrooms. Apartment building in the back with 5(five) 2 bedroom, 1 bath units and 1 (one) 4 bedroom, 2 bath unit. BMX-3 zoning allows for multiple uses. Property allows for [...]

## **Building Details**

Exterior material: Masonry/Stucco

Parking: Assigned

Roof: Other