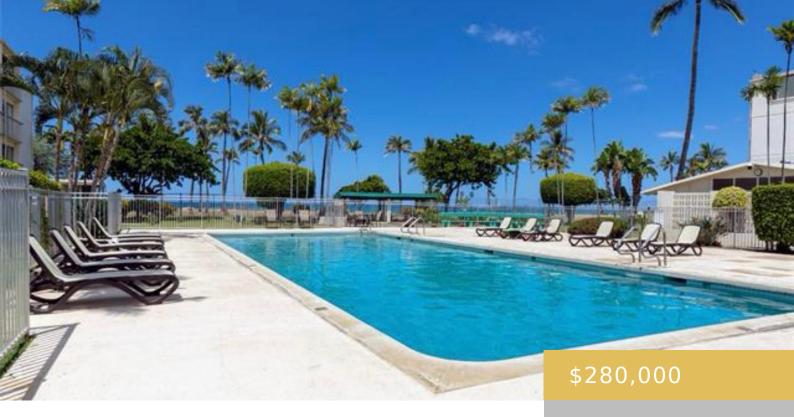

## **Amenities & Features**

**Parking Total:** Security Features: Gated Community, Key, Security Patrol

1

Pets Allowed: Amenities: BBQ, Bedroom on 1st Level, Community Association Pool,

No Community Laundry, Full Bath on 1st Floor, Ground Floor Unit, Odd# Unit,

Other, Pool on Property, Resident Manager, Security Guard, Single Level,

Storage, Walking/Jogging Path