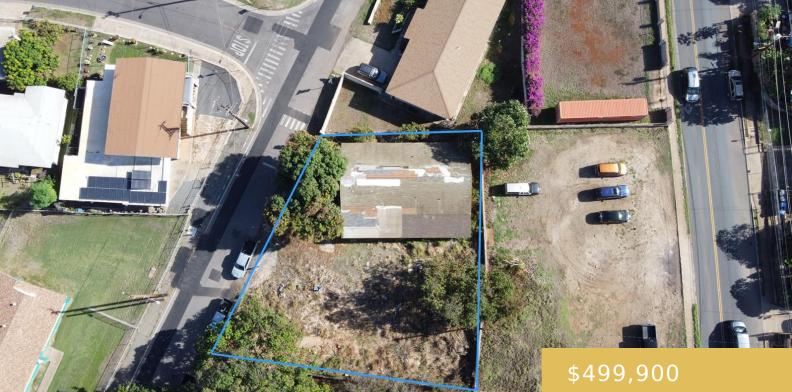

## **85-267 MCARTHUR STREET WAIANAE OAHU** 96792

https://goldseai.com

NEW PRICE now offered below \$500K which is \$350K below tax assessed value! 11,000sf + Lot Zoned R5 with APPROVED PERMITS! Great opportunity on the Westside of Oahu to redevelop existing home and rebuild second home. Second dwelling has already been removed due to fire. Approved plans includes NEW BUILD [...]