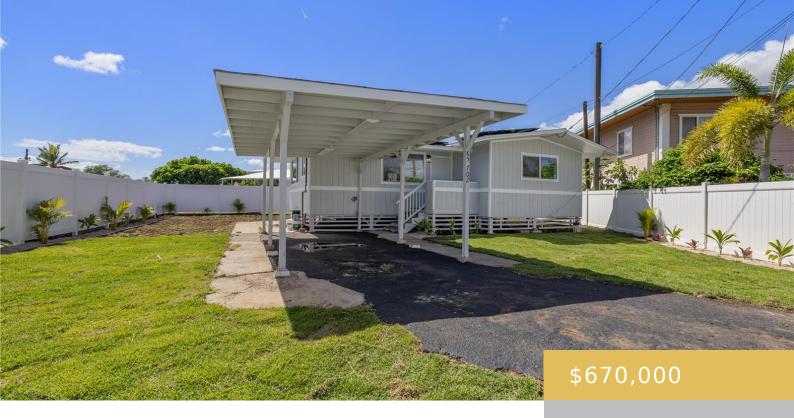

## 85-702 KAUPUNI PLACE WAIANAE OAHU 96792

https://goldseai.com

Fully renovated 3 bedroom, 1 bathroom house right behind Pililaau Army Recreation Center. This home sits at the end of a cul-de-sac, and backs right into the canal which flows into Pokai Bay. This home features tons of side and back yard space, a private white vinyl fence perimeter with [...]

## **Building Details**

Exterior material: Single Wall, Wood Frame Roof: Asphalt Shingle

Parking: 2 Car, Carport ArchitecturalStyle: CPR, Detach Single Family

Year Remodeled: 1969