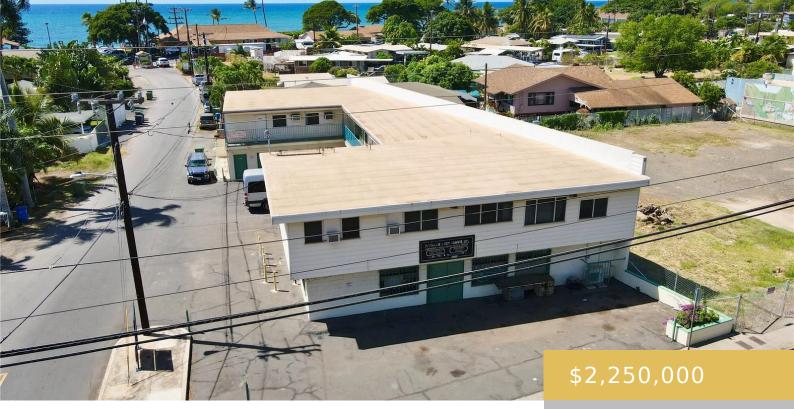

## 85-791 FARRINGTON HIGHWAY WAIANAE OAHU 96792

https://goldseai.com

Prime Road Front Multi-Unit Investment on Farrington Highway in Waianae. With 50 feet of shop front exposure this property offers a unique blend of commercial/retail and residential space in a high-traffic area. Zoned B-2 Community Business District, this property includes 7 units: 2-bedroom 1-bathroom unit, 4-bedroom 2-bathroom owner/manager's unit, 5 [...]

## **Building Details**

Exterior material: Concrete Block Parking: Assigned Stories: 2 Roof: Other Building Name: \*

## **Amenities & Features**

Parking Total: 14 Amenities: Public Restroom

Pets Allowed: No Features: Other