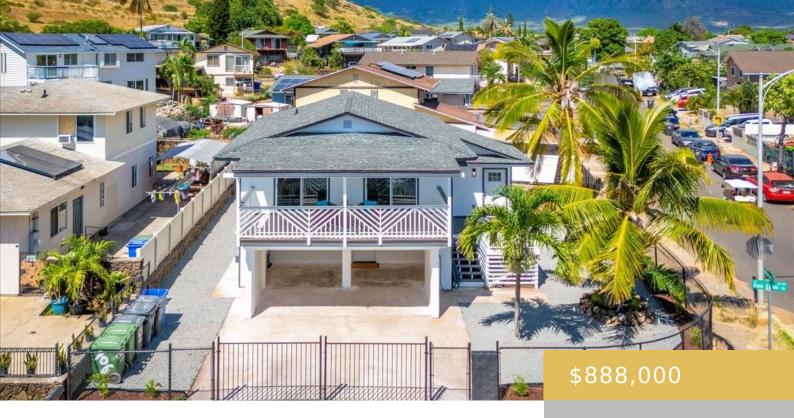

## 86-906 HALE EKAHI DRIVE WAIANAE OAHU 96792

https://goldseai.com

Visit OPEN HOUSE on Sept 8th at 2pm-5pm. A great extended Ohana living! This corner lot home offers a spacious, functional, an efficient and flexible floor plan consist of 3-bdrm, 2-bath on the main 2-story home with interior staircase to the lower ground level featuring 2-bdrm, 1-bath, a kitchenette and [...]

## **Building Details**

Exterior material: Above Ground, Double Wall,

Hollow Tile, Wood Frame

Parking: 3 Car+, Carport, Driveway

Year Remodeled: 2024

**Roof:** Asphalt Shingle

ArchitecturalStyle: Detach Single

## **Amenities & Features**

**Parking Total:** 4

Pets Allowed: No

**Features:** Cable, Clear, Connected, Internet, Overhead Electricity, Public Water, Sewer Fee,

Telephone, Water

**Security Features:** Key

Amenities: Bedroom on 1st Floor, Full Bath

on 1st Floor, Landscaped, Patio/Deck,

Wall/Fence