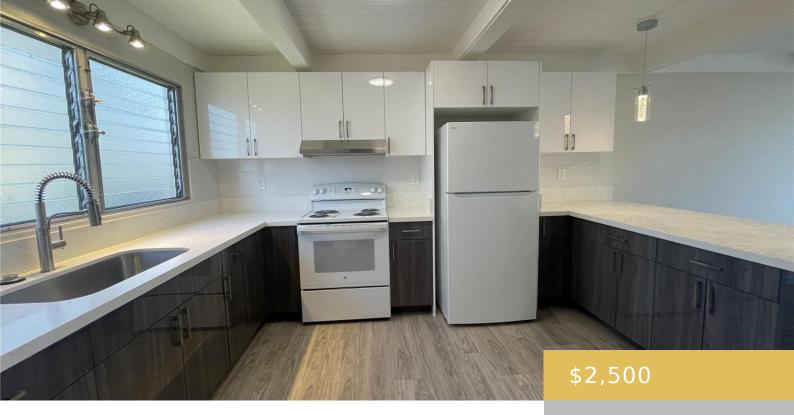

## 861 ALA LILIKOI STREET HONOLULU OAHU 96818

https://goldseai.com

Beautifully brand new renovated 2 bedroom 1.5 bathroom, 1 assigned parking stall split level townhome in Tropicana Manor in Salt Lake! This split level unit features brand new flooring, paint, kitchen cabinets and countertops, appliances and more. Brand new washer and dryer in unit! A separate storage unit is included! [...]

## **Building Details**

Parking: Open - 1 Building Name: Tropicana Manor-Moanalua

ArchitecturalStyle: Townhouse Stories: 3

Year Remodeled: 2024

## **Amenities & Features**

**Parking Total:** 1 **Security Features:** Key

**Amenities:** AC Window Unit, Ceiling Fan, Dryer, Range/Oven, Refrigerator, Storage, Washer Pets Allowed: Yes

Features: Sewer, Water