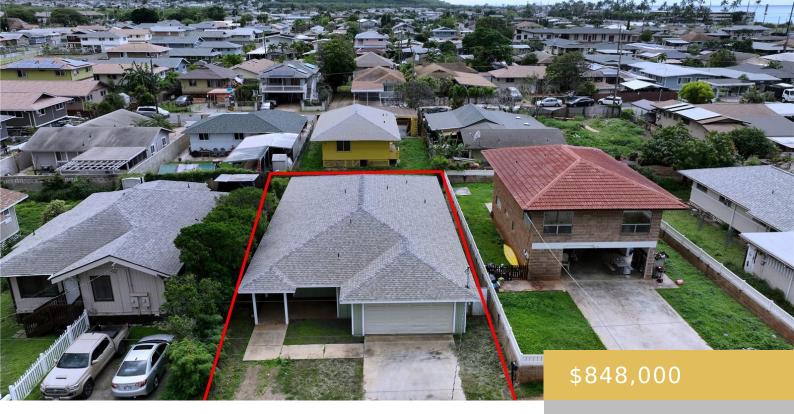

## 87-157 PALANI STREET WAIANAE OAHU 96792

https://goldseai.com

Very solid and cool! Built in 2007, nestled close the the beach and situated towards the end of a tranquil dead-end street, this 1884 sq. ft. home offers a serene coastal retreat. The home boasts 4 bedrooms, 2 bathrooms and laundry room, providing ample living space for both relaxation and [...]