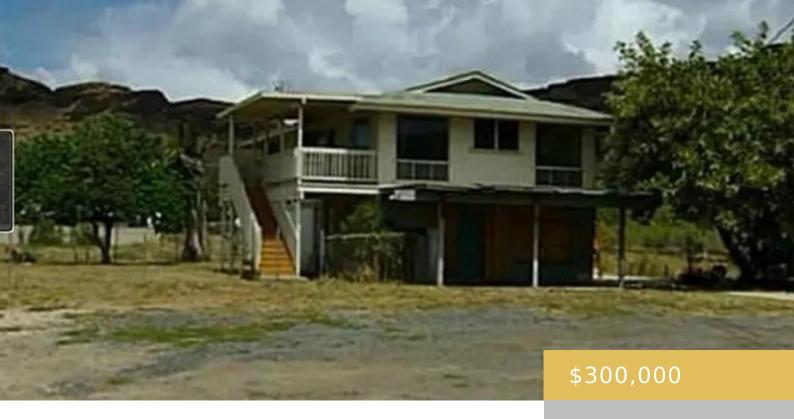

## 87-1698 FARRINGTON HIGHWAY WAIANAE OAHU 96792

https://goldseai.com

Duplex home located at 87-1698 Farrington Hwy in Waianae, HI was built in 1983. The property features 5 bedroom and 2 bathrooms, a total finished area of 1,765 sq ft. Situated on a spacious lot of 4,664 sq.ft., this home offers plenty of outdoor space for entertaining or relaxing. The [...]