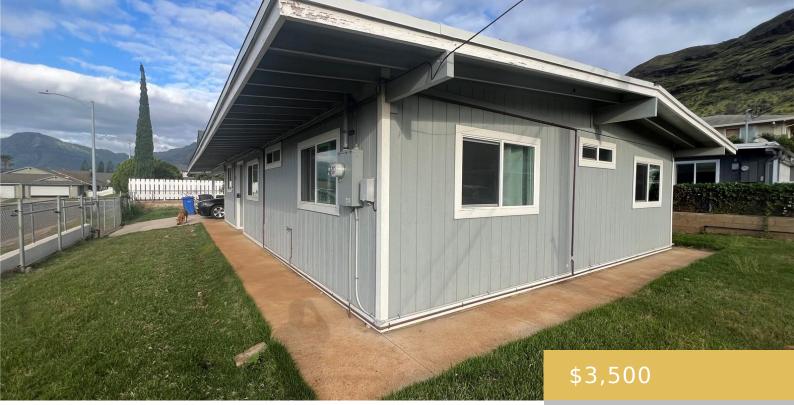

## 87-305 HOOKELE STREET WAIANAE OAHU 96792

https://goldseai.com

Available August 1st, \$3,500 per month, 4 bed, 2 bath, 2-vehicle carport, located in Waianae. This 1204 sq/ft corner home features an open concept design, A/C in the living room, ceiling fans, laminate flooring in the kitchen and living area, carpet in the rooms, and a spacious yard. Appliances included [...]