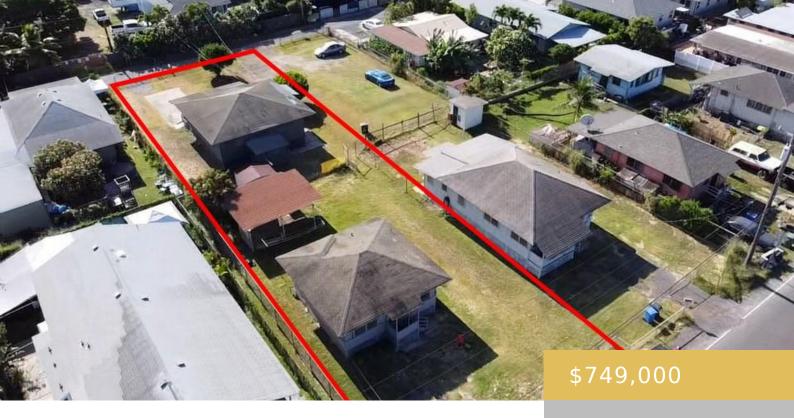

## 87-410 KULAAUPUNI STREET WAIANAE OAHU 96792

https://goldseai.com

Many possibilities to be creative with this property and the adjacent lot. the adjacent parcel is also on the market: 87-412 Kulaaupuni Street (1-8-7-004-056). See MLS# 202415161 for more information. Buy both lots and maximize the potential. Large level lot with 2 homes on the property. (Front) 2 bedroom 1 [...]