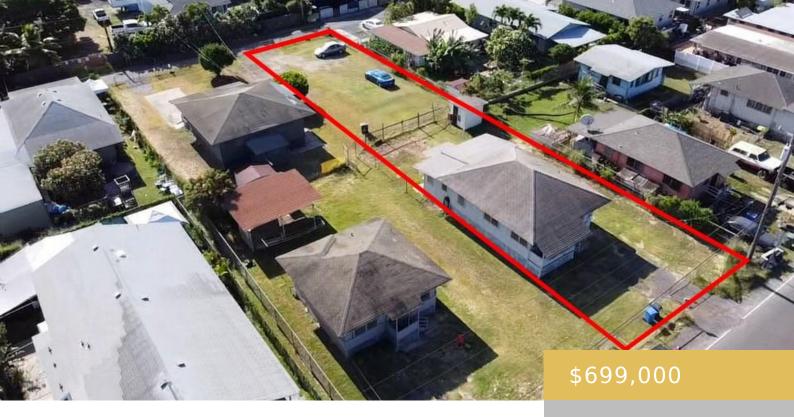

## 87-412 KULAAUPUNI STREET WAIANAE OAHU 96792

https://goldseai.com

Extra large level lot with one home and large back yard. Many possibilities to be creative with this property and the adjacent lot. The adjacent parcel is also on the market: 87-410 Kulaaupuni Street (1-8-7-004-011). See MLS# 202415147 for more information. Buy both lots and maximize the potential. 4 bedroom [...]