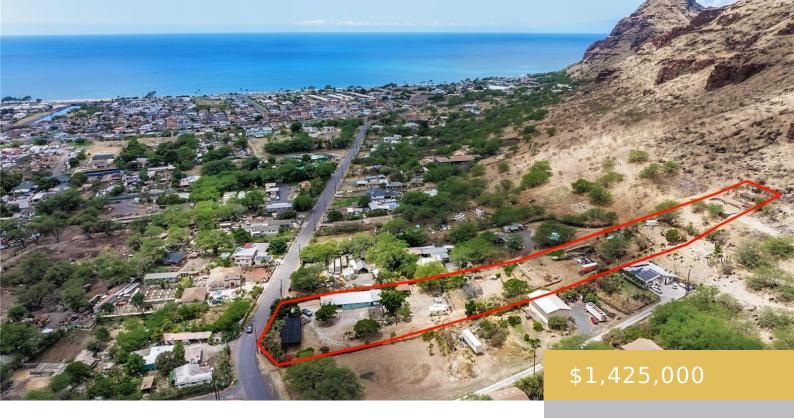

87-500 HAKIMO ROAD WAIANAE OAHU 96792 https://goldseai.com

Unique opportunity to own over 90,000 Sqft of land on Oahu's picturesque Leeward coast! This AG-2 parcel is currently home to multiple dwellings as well as a mini coffee farm, the opportunities are endless to cultivate the land into your own estate. The primary dwelling on the lot consists of [...]