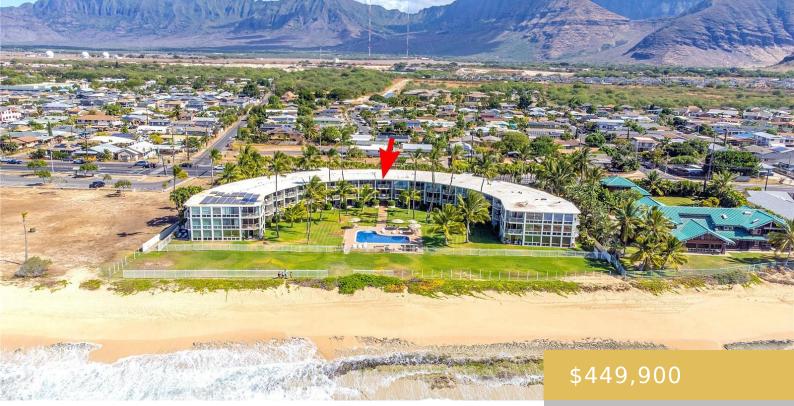

## 87-561 FARRINGTON HIGHWAY WAIANAE OAHU 96792

https://goldseai.com

Major price adjustment fir the most beautiful Hidden Getaway with unobstructed Ocean Views right from your open lanai, living room and the bedroom, remodeled with newer kitchen, bathrooms and updated flooring included one car parking, Maili Cove is three story walk up, washer and dryer can be installed. Wake up [...]

## **Building Details**

Exterior material: Hollow Tile,

Masonry/Stucco

Building Name: Maili Cove

Parking: Open - 1

ArchitecturalStyle: Low-Rise 6 or Less Stories,

Walk-Up