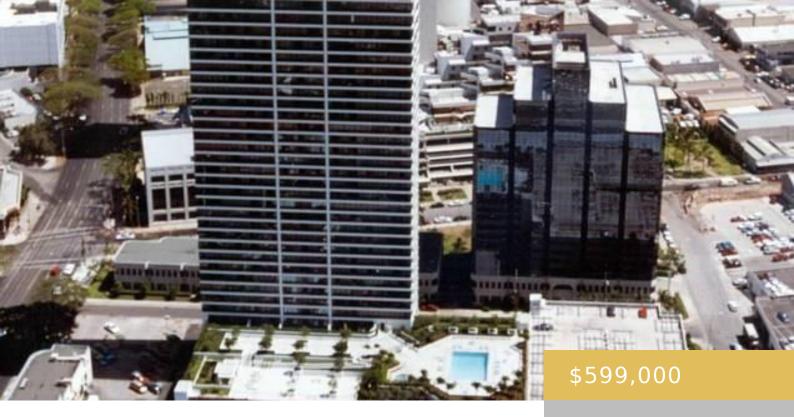

## **876 CURTIS STREET HONOLULU OAHU 96813**

https://goldseai.com

Live, work and play! This 1-bed, 1-bath condo is located on the 33rd floor. Floors 22 to 39 is referred as the penthouse floors. This unit is the larger 1-bedroom floorplan with an large walk-in bedroom closet (699 sf). These units also have higher ceilings with large windows that allows [...]

## **Building Details**

Slab, Steel Frame

**Building Name:** Royal Capitol Plaza

Year Remodeled: 2021

Exterior material: Above Ground, Concrete, Parking: Assigned, Covered - 1, Garage, Guest,

Secured Entry, Street

**ArchitecturalStyle:** High-Rise 7+ Stories