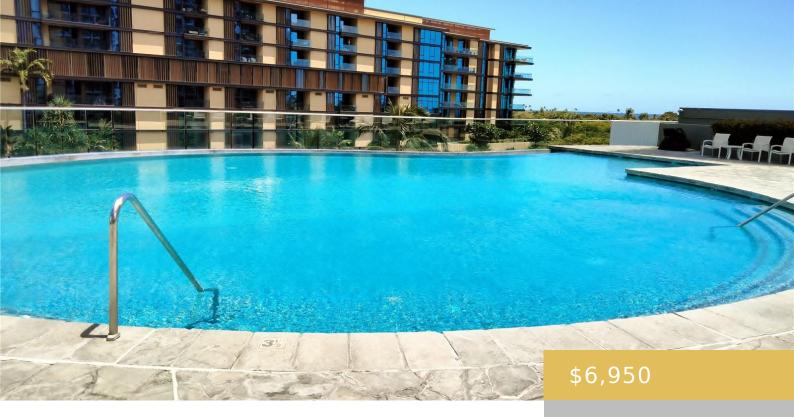

## **Amenities & Features**

**Parking Total: 2** 

Pets Allowed: No

**Security Features:** 24-hr. Security

**Amenities:** AC Central, BBQ, Cable TV, Dishwasher, Disposal, Dryer, Heated Pool, Kitchenware, Meeting Room, Microwave, Patio/Deck,