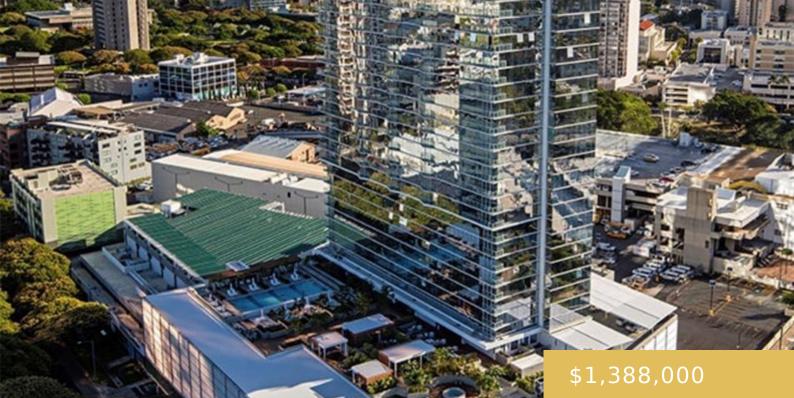

## 888 KAPIOLANI BOULEVARD HONOLULU OAHU 96813

https://goldseai.com

Investment opportunity with tenant already in place and huge storage unit that can be rented out separately! Or live in it yourself. This corner unit on a high floor boasts amazing views through the floor to ceiling windows.This is a spectacular turnkey, corner unit with 270 degree views of ocean, [...]

## **Building Details**

Exterior material: Concrete
Building Name: Symphony Honolulu

**Parking:** Assigned, Covered - 2, Guest **ArchitecturalStyle:** High-Rise 7+ Stories