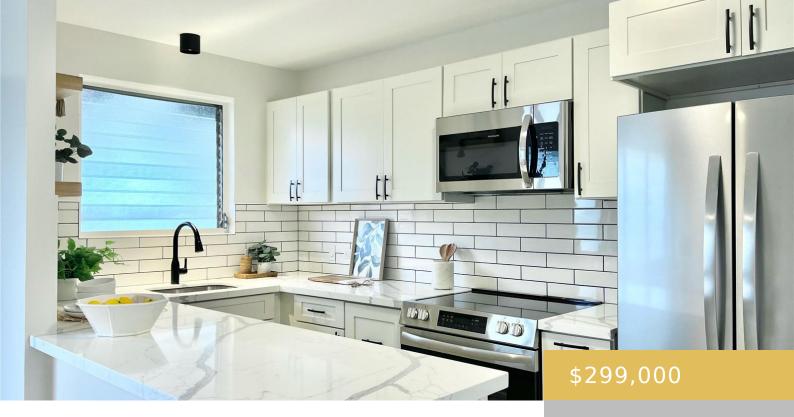

## 904 LUNALILO STREET HONOLULU OAHU 96822

https://goldseai.com

Recently renovated unit, great location in the Punchbowl area with easy access to bus line, freeway. Great for investors and first-time home buyers with low HOA fees, community laundry. This well-maintained building with high owner-occupancy rate, nearby shopping, restaurants, parks, hospitals, makes this unit an ideal purchase! Make an appointment [...]

## **Building Details**

Exterior material: Concrete, Masonry/Stucco, Slab Parking: None

**Building Name:** Polynesian Sunset 1 **ArchitecturalStyle:** High-Rise 7+ Stories

Year Remodeled: 2024