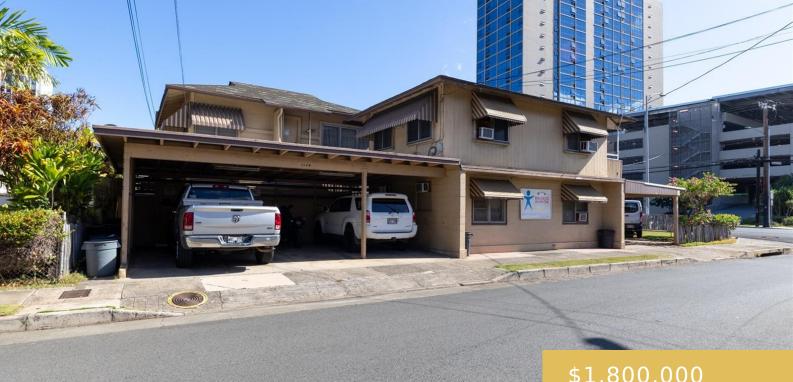

## 904 PIIKOI STREET HONOLULU OAHU 96814 https://goldseai.com

Prime corner lot in the Kaka`ako Special District on main artery, blocks from Ala Moana Center with 6 units: 1 three, 3 twos, 2 ones. Currently used by a non-profit that is expanding, so property taxes are super low. All income and expenses are pro forma, and Seller may wish [...]

## **Building Details**

Exterior material: Concrete Block, Wood Frame Parking: Assigned Stories: 2

**Roof:** Shingle Building Name: None