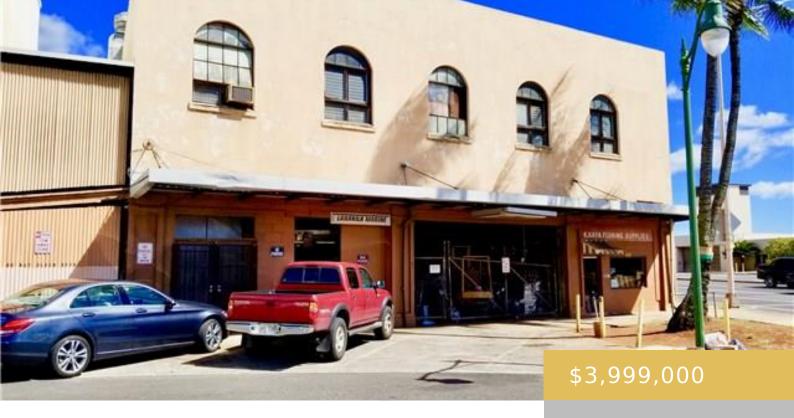

## 905 KEKAULIKE STREET HONOLULU OAHU 96817

https://goldseai.com

Prime visibility frontage at the corner of busy Nimitz Highway and Kekaulike St. in the Chinatown Special District. BMX4 Central Business Mixed use zoning with 80' height limit. In Downtown Neighborhood Transit Oriented Development (TOD) plan, adopted by City Council on 9/6/17 proposing a 200' height limit and 4.0 to [...]

## **Building Details**

Exterior material: Concrete Block, Other,

Reinforced Concrete

Parking: Street

Stories: 2

Roof: Aluminum/Steel, Composition, Other

Building Name: n/a