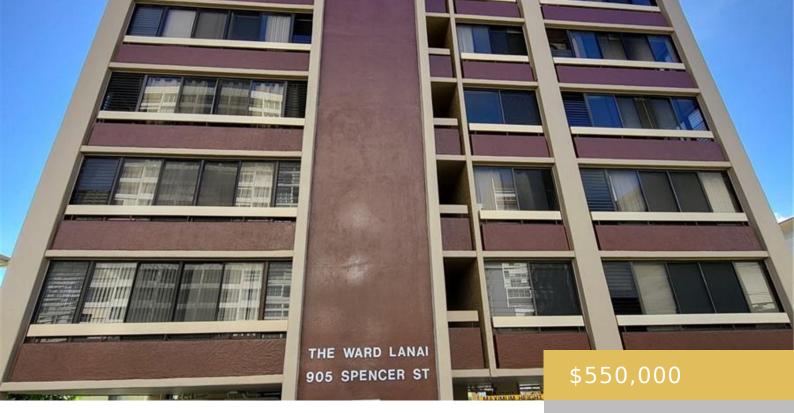

## 905 SPENCER STREET HONOLULU OAHU 96822

https://goldseai.com

Spacious and conveniently located to shopping, dining and downtown. This large 2 bedroom 2 bath unit is just over 1,300 sq. ft. and also comes with a covered parking stall. Lots of natural light and beautiful views from the living and dining room. The owner is elderly and there is [...]

## **Building Details**

Exterior material: Concrete, Other Building Name: Ward Lanai Year Remodeled: 2015 **Parking:** Covered - 1, Street **ArchitecturalStyle:** High-Rise 7+ Stories