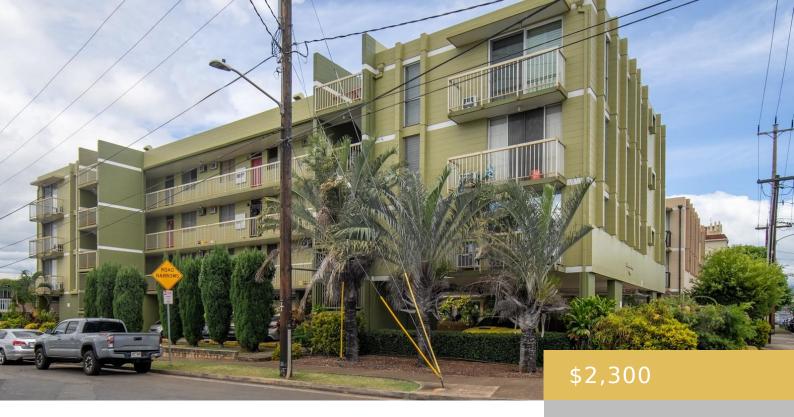

## 906 LEHUA AVENUE PEARL CITY OAHU 96782

https://goldseai.com

KEY FEATURES: -Property type: Condominium -Interior Area: 727 sq ft -Bedrooms: 2 -Bathrooms: 1 -Parking: 1 stall assigned & covered PROPERTY FEATURES: -Refrigerator -Range/Oven - Window Air Conditioner -Microwave -Ceiling Fans -Private Lanai UTILITIES INCLUDED: -Water/sewer -Basic Cable AMENITIES INCLUDED: -Secured entry -Resident manager -Community Washer and Dryer LEASE TERMS: -Nonsmoking [...]

## **Building Details**

Parking: Assigned, Covered - 1, Secured Entry ArchitecturalStyle: Low-Rise 6 or Less Stories

Stories: 1