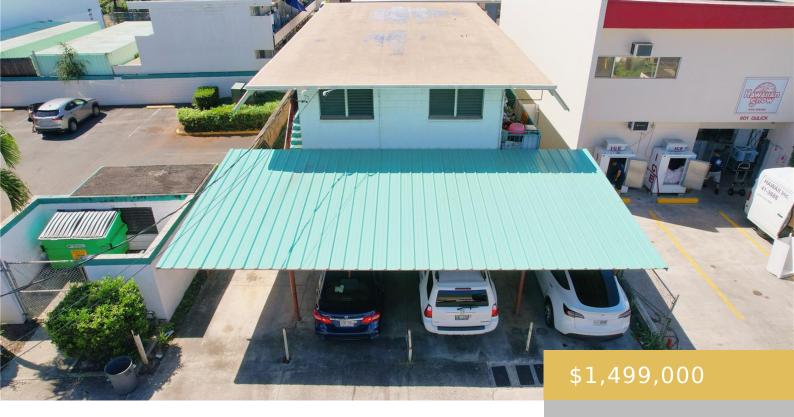

## **Building Details**

**Exterior material:** Hollow Tile, Slab **Roof:** Other

Parking: Assigned, Covered Year Remodeled: 1973