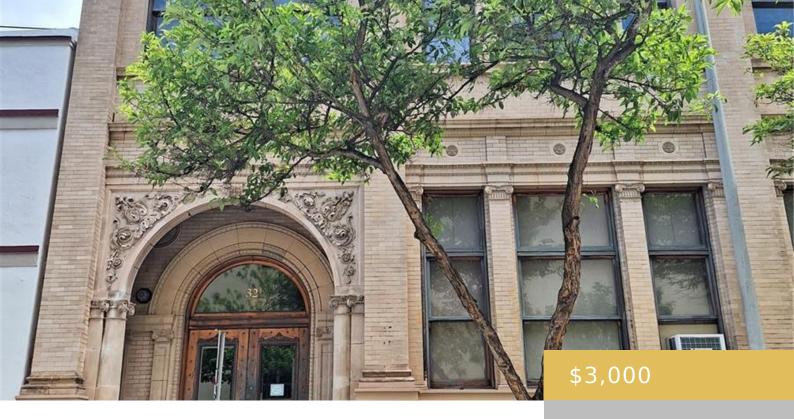

## 908 BETHEL STREET HONOLULU OAHU 96813

https://goldseai.com

For Lease! Prestigious office space available in historic Yokohama Specie Bank Building fronting Merchant Street! A variety of configurations suitable for your growing business are now available on the second floor ranging from 400sf to 3500sf. Two-story lobby with marble stairs leading to the second floor suites. Beautiful copper-clad doors [...]