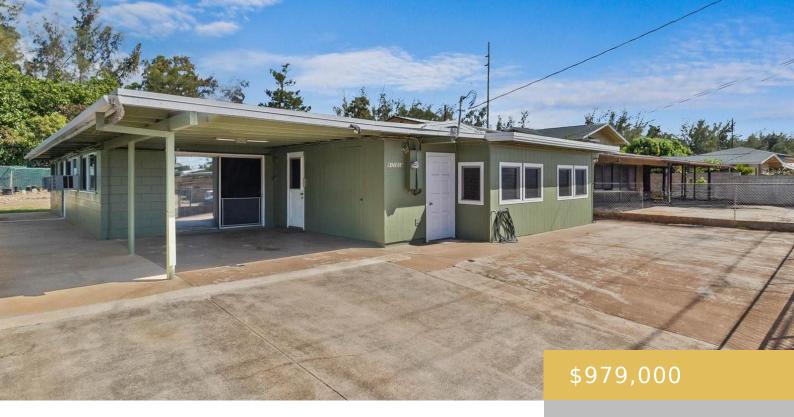

## 91-1019 HANAKAHI STREET EWA BEACH OAHU 96706

https://goldseai.com

Hawaii Prince Golf Course frontage living in Ewa Beach! This single-level home boasts 4 bedrooms and 3 full bathrooms, perfectly situated on a generous 6,517 sq ft of land. With an open-concept layout and a versatile floor plan, this bright and large home presents great opportunities for multi-generational living, private [...]

## **Building Details**

Exterior material: Concrete, Slab, Wood Frame Roof

Parking: 3 Car+, Carport, Driveway, Street

Year Remodeled: 2022

**Roof:** Custom/Specialty

**ArchitecturalStyle:** Detach Single Family