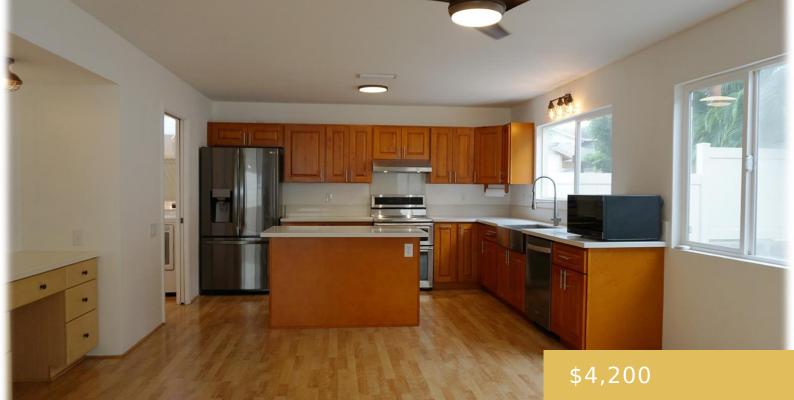

## 91-1070 HOOWALEA STREET EWA BEACH OAHU 96706

https://goldseai.com

Smart home living with 30 PV panels and 2 Tesla PowerWall batteries to help reduce electricity! 220v outlet in the enclosed garage for EV charging. Other features of this amazing home include central AC, ceiling fans in every room, LVP flooring for easy maintenance, lots of storage, fully enclosed yard, [...]

## Parking Total: 4

**Amenities:** AC Central, Ceiling Fan, Central AC, Dishwasher, Disposal, Drapes, Dryer, Fenced, Lanai, Microwave, Patio/Deck, Private Yard, Range Hood, Range/Oven, Refrigerator, Smoke Detector, Solar Electric, Washer, Yard Features: None