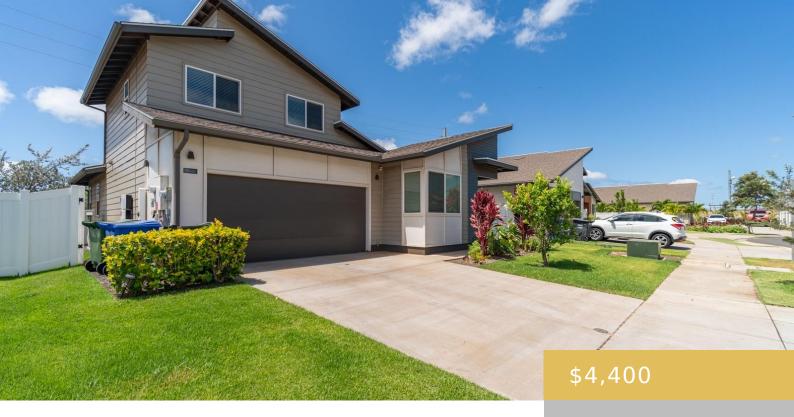

## 91-1262 LIKOLEHUA LOOP EWA BEACH OAHU 96706

https://goldseai.com

KEY FEATURES: • Property Type: House • Interior Area: 1819 • Bedrooms: 4 • Bathrooms: 2.5 • Parking: 2 (Garage) PROPERTY FEATURES: • Split Air Conditioners • Range/Oven • Refrigerator • Dishwasher • Carpet Flooring in Rooms • Washer & Dryer • Solar