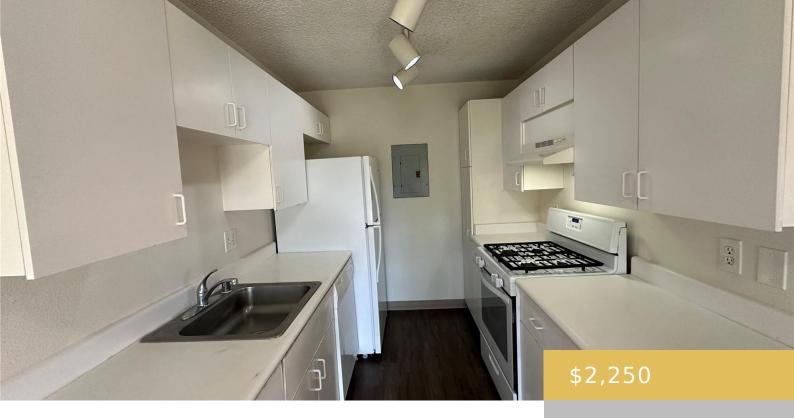

## Security Features: Key

**Amenities:** AC Window Unit, BBQ, Blinds, Ceiling Fan, Dishwasher, Disposal, Dryer, Lanai, Patio/Deck, Pool on Property, Range Hood, Range/Oven, Refrigerator, Resident Manager, Security Guard, Smoke Detector, Washer