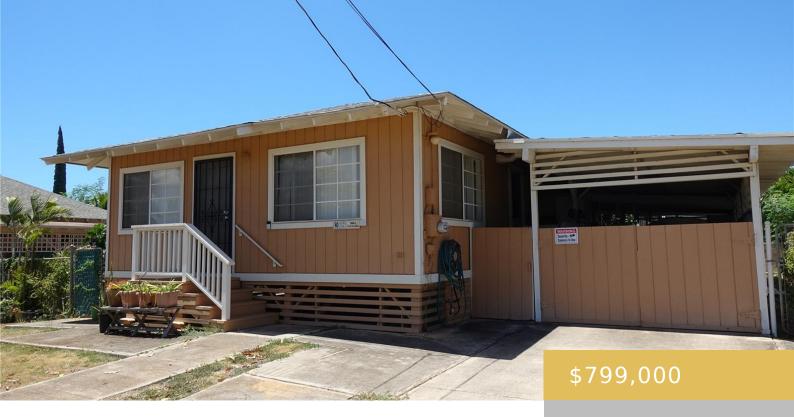

## 91-1746 BOND STREET EWA BEACH OAHU 96706

https://goldseai.com

Well cared for single family dwelling situated in Ewa Villages. Attached secured spacious carport, possible tandem parking. Additional parking on driveway. Property is completely fenced. Solar water heater.

- 3 heds
- 2 haths
- Single Family
- Single Family
- Active
- 1152 sq ft

## **Building Details**

Exterior material: Above Ground, Double Wall,

Wood Frame

**Parking:** 3 Car+, Carport, Driveway

Roof: Asphalt Shingle, Other

ArchitecturalStyle: Detach Single Family