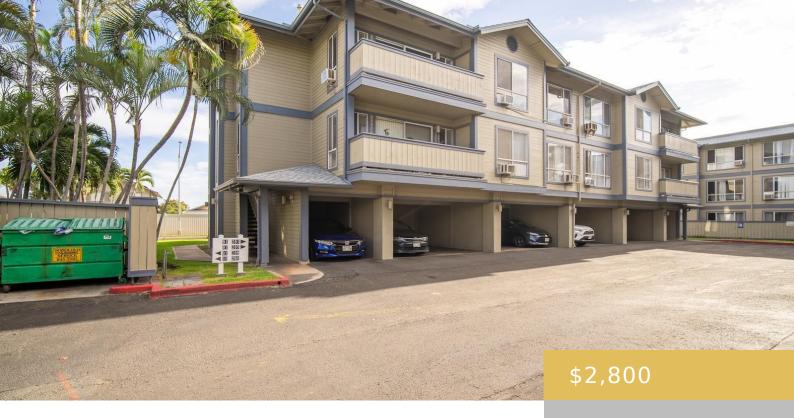

## 91-221 HANAPOULI CIRCLE EWA BEACH OAHU 96706

https://goldseai.com

This 2 bedroom, 2 bathroom condo sits on the second story of the SunRise condo complex in Ewa Beach. This unit comes with 2 covered parking stalls and extra storage in front of 1 of the parking stalls. Stay cool with a window A/C unit installed in the living room [...]

## **Building Details**

Parking: Assigned, Covered - 2 Building Name: Sun Rise

**ArchitecturalStyle:** Low-Rise 6 or Less Stories **Stories:** 1