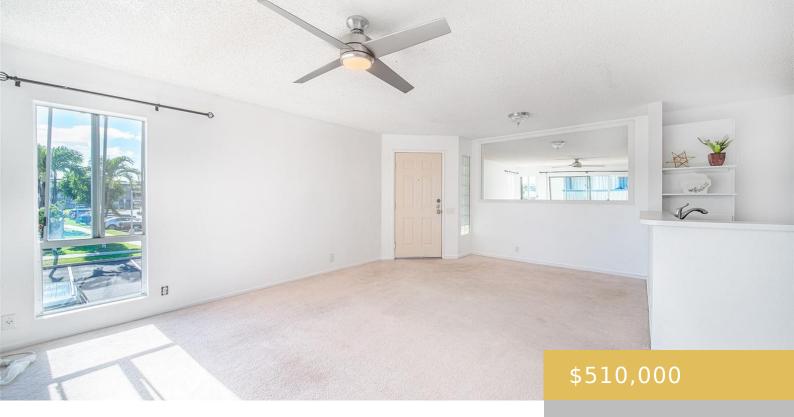

## 91-221 HANAPOULI CIRCLE EWA BEACH OAHU 96706

https://goldseai.com

Rarely available two bedroom, two bathroom unit, with two parking stalls at Sun Rise located in Ewa Beach. Newly painted interior completed in March 2024. Amenities include a pool. barbecue and recreation area, as well as guest parking. Restaurants, shopping, and golf course are conveniently located nearby. Great access to [...]

- 2 heds
- 2 haths
- Condo/Townhouse
- Active
- 871 sq ft

## **Building Details**

Exterior material: Double Wall,

Wood Frame

**Building Name:** Sun Rise G

Parking: Assigned, Covered - 2, Guest

ArchitecturalStyle: Low-Rise 6 or Less Stories,

Townhouse



## **Amenities & Features**

**Parking Total:** 2 **Security Features:** Key

Pets Allowed: No Amenities: BBQ, Odd# Unit, Pool on Prop