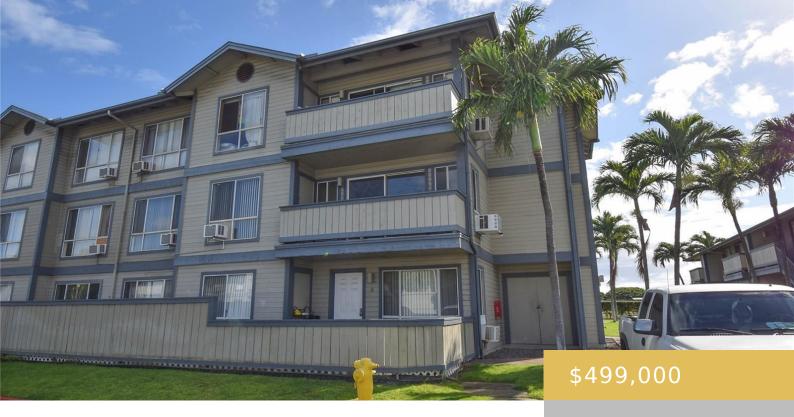

## 91-265 HANAPOULI CIRCLE EWA BEACH OAHU 96706

https://goldseai.com

Two bedroom, two bathroom, second floor unit in Sunrise. Unit is spacious with a large living area and includes a carport with a storage locker and a second covered parking space and a covered lanai. It is conveniently located near shopping, dining, schools, parks, beaches and golf. Fees include water, [...]

## **Building Details**

Exterior material: Above Ground, Double Wall,

Masonry/Stucco, Wood Frame

Building Name: Sun Rise

Year Remodeled: 2019

Parking: Assigned, Carport, Covered - 1,

Guest

ArchitecturalStyle: Low-Rise 6 or Less