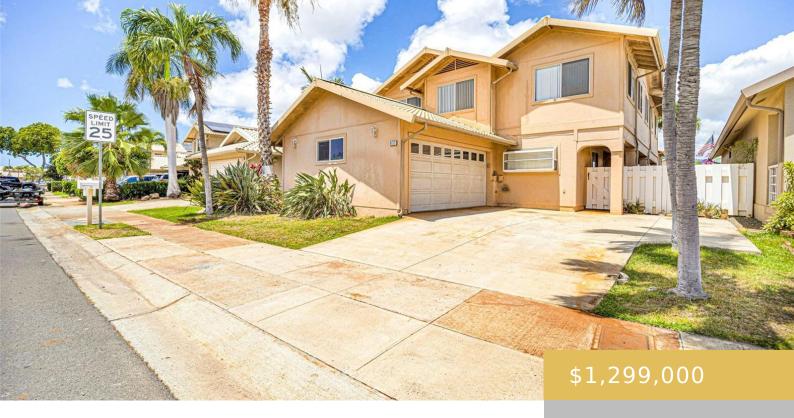

## 91-272 KAIELEELE PLACE EWA BEACH OAHU 96706

https://goldseai.com

A newly updated 6 bed 3 bath home with 20 OWNED SOLAR PANELS nestled within a cul-de-sac in Summerhill awaits its new owners! With a living area of 2.467 sq ft, this is one of the larger homes in the neighborhood, ideal for multi family living. Open concept layout from [...]

- 6 beds
- 3 haths
- Single Family
- Single Family
- Active
- 2467 sq ft

## **Building Details**

Exterior material: Above Ground, Double Wall,

Masonry/Stucco, Wood Frame

Parking: 3 Car+, Driveway, Garage, Street

Year Remodeled: 2024

Roof: Aluminum/Steel

**ArchitecturalStyle:** Detach Single