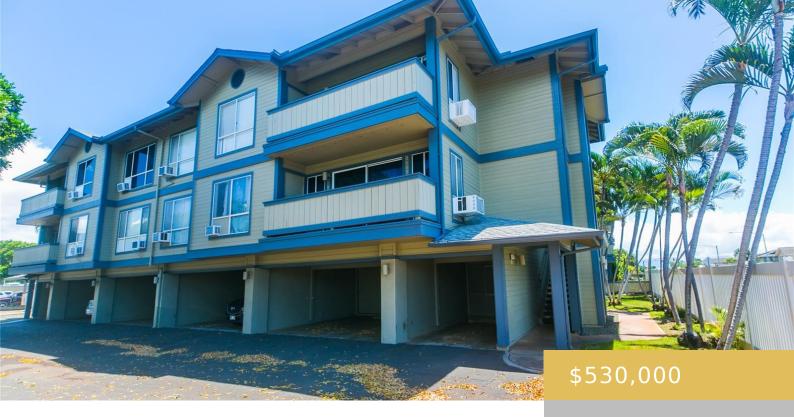

## 91-277 HANAPOULI CIRCLE EWA BEACH OAHU 96706

https://goldseai.com

Newly renovated 2 bedroom, 2 bath, 3rd floor unit at the popular Sun Rise townhouse complex. New kitchen cabinets, appliances and washer/dryer. Newly painted. New vinyl plank flooring and new blinds. Conveniently located close to Foodland, CVS pharmacy, Geiger park, golf courses, restaurants, and the Queens Medical Center-West. Unit will [...]

## **Building Details**

Exterior material: Double Wall, Parking: Assigned, Carport, Covered - 1, Open - 1

Wood Frame

**Building Name:** Sun Rise **ArchitecturalStyle:** Low-Rise 6 or Less Stories,

Townhouse, Walk-Up