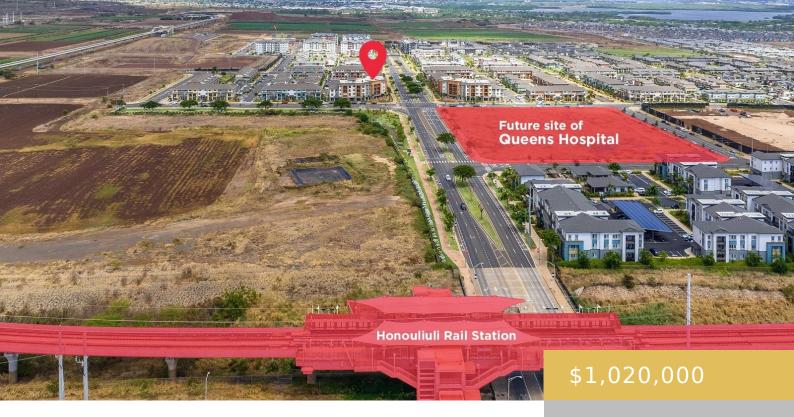

### 91-3633 KAULUAKOKO STREET EWA BEACH **OAHU 96706**

https://goldseai.com

Are you ready to expand your business operation to the Brand-New community of Ho'opili and build out a commercial space to your exact specifications?! If so this property is for you! This sale includes two units #5007 & #5008 with a total interior size of 1,200 sq. ft. Experience the [...]