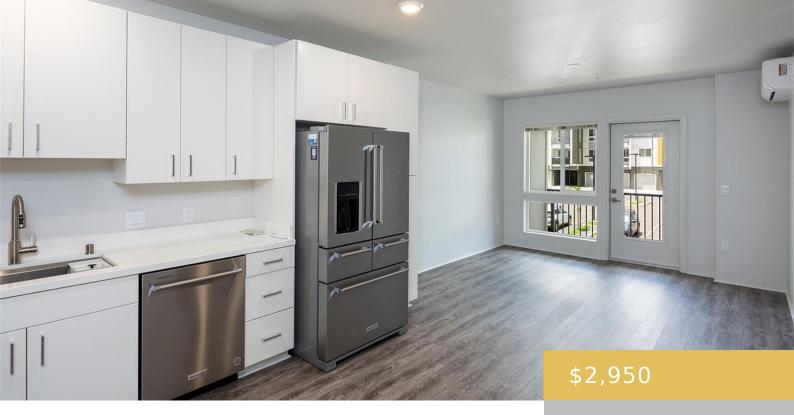

## 91-3641 IWIKUAMOO STREET EWA BEACH OAHU 96706

https://goldseai.com

Brand new 2 bdr/2 bth condo in the new development at Nahale at Hoopili. Spacious unit featuring an open kitchen extending out to a spacious living room and lanai. Primary suite includes a walkin closet. AC and washer/dryer inside unit. Includes 1 pkg stall. Convenient location within walking distance/short drive [...]

## **Amenities & Features**

Parking Total: 1 Pets Allowed: No

**Amenities:** AC Split, Club House, Dishwasher, Disposal, Lanai, Microwave Hood, Pool on Property, Range/Oven, Refrigerator, Security System, Smoke Detector, Trash Chute, Washer