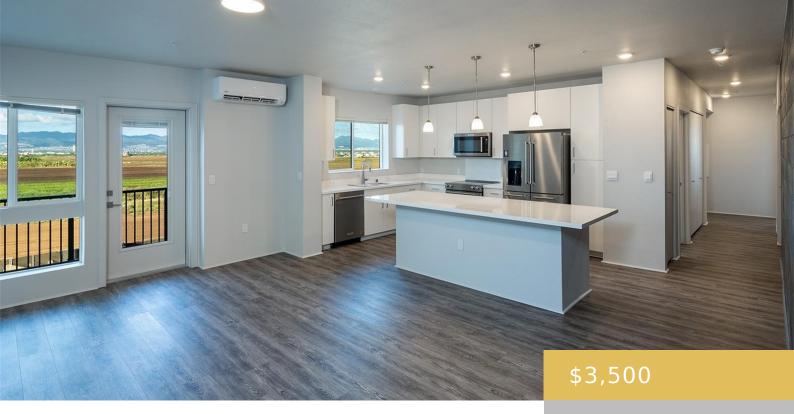

## 91-3641 IWIKUAMOO STREET EWA BEACH OAHU 96706

https://goldseai.com

Brand new 3 bdr/2 bth condo in the new development at Nahale at Hoopili. Premier '01 unit featuring gorgeous views of the mountains and Diamond Head. Spacious unit with over 1,200 interior sq ft. Open kitchen extending out to a spacious living room and lanai. Primary suite with walk-in closet [...]

- 3 beds
- 2 haths
- Rental
- Active
- 1288 sq ft

## **Amenities & Features**

**Parking Total:** 2

**Amenities:** AC Split, Auto Garage Door Opener, Blinds, Club House, Dishwasher, Disposal, Dryer, Lanai, Microwave Hood, Pool on Property, Range/Oven, Refrigerator, Security System, Smoke Detector, Trash Chute, Washer