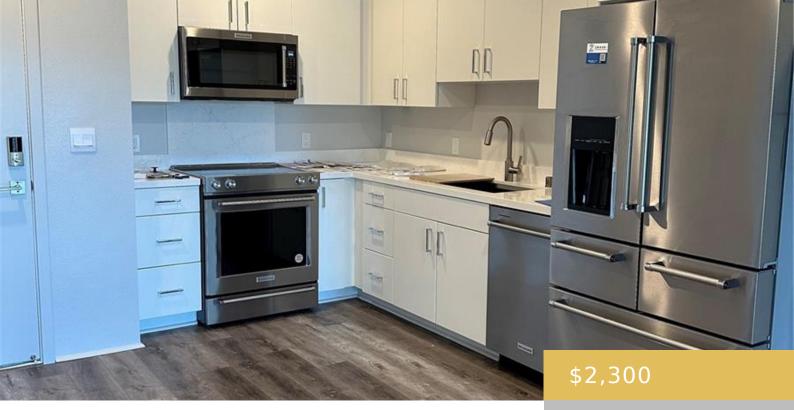

## 91-3641 IWIKUAMOO STREET EWA BEACH OAHU 96706

https://goldseai.com

Brand New 1 bedroom 1 bath unit in the Nahele at Hoopili. 1 open parking stall close to unit. Unit features high ceilings, split A/C and top of the line appliances. Close to the rail station and Ka Makana Ali'i Shopping Mall.

## **Amenities & Features**

Parking Total: 1 Pets Allowed: No

**Amenities:** AC Split, Blinds, Dishwasher, Disposal, Dryer, Lanai, Microwave **Features:** None Hood, None, Range/Oven, Refrigerator, Smoke Detector, Washer