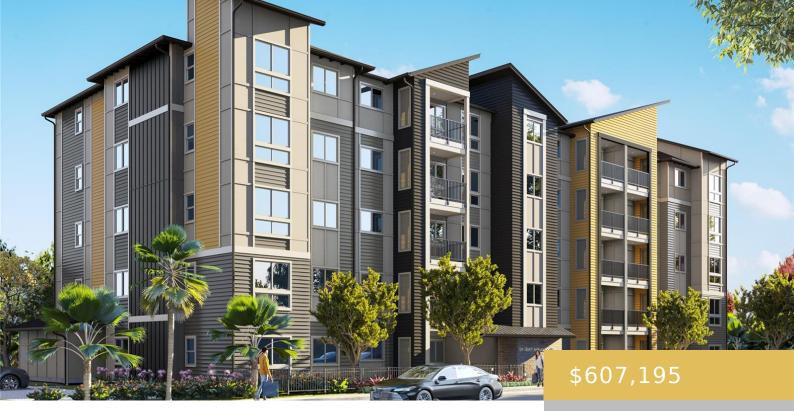

## 91-3641 IWIKUAMOO STREET EWA BEACH OAHU 96706

https://goldseai.com

This single level 2 bedroom, 2 bath condominium with 1,069 square feet (net) allows for comfortable living. The concrete masonry block wall at the entry adds a chic urban vibe. This floor plan offers an open-concept living room and kitchen with an eat-at counter. From the living room, step out [...]

## **Building Details**

Exterior material: Double Wall, Other, Steel

Frame, Wood Frame

Building Name: Nahele at Hoopili

Builder Name: DR Horton

Parking: Assigned, Open - 2

ArchitecturalStyle: Low-Rise 6 or Less