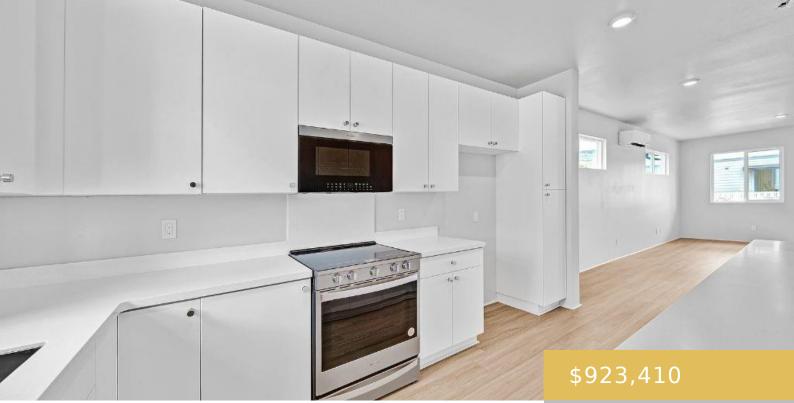

### 91-4098 HIKUONO STREET KAPOLEI OAHU 96707

https://goldseai.com

The 'Moon' or Mahina plan. The first floor living area is a spacious design that includes the living room, dining room, kitchen, powder room, bulk storage/safe room, and additional under stairs storage. The modern-style kitchen with white cabinets provides ample storage space, soft-close doors, and drawers, and features a Kohler [...]