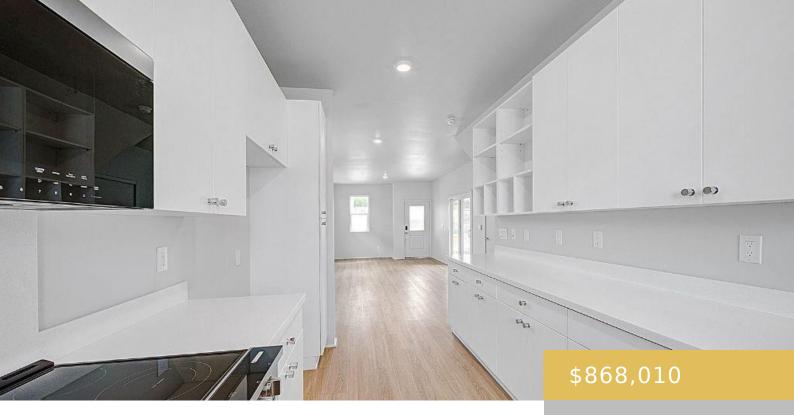

## 91-4098 HIKUONO STREET KAPOLEI OAHU 96707

https://goldseai.com

The Hoku plan. The main level features separate dining and living areas which flow into the open kitchen. The modern-style white cabinets offer ample storage space plus soft-close doors and drawers. The kitchen also features a Kohler single-basin vault sink, as well as a Whirlpool® SS appliance package. Downstairs also [...]