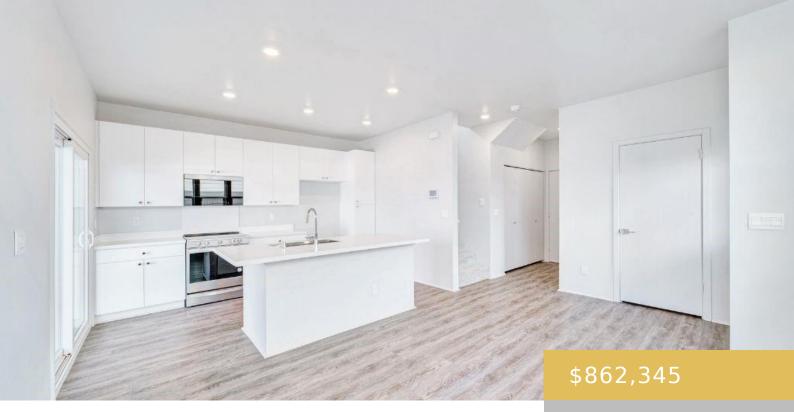

## 91-4098 HIKUONO STREET KAPOLEI OAHU 96707

https://goldseai.com

The 'Alohi, or 'Bright' plan. The open living room flows seamlessly through the kitchen and out to the covered lanai. The modernstyle kitchen with white cabinets provides ample storage space, soft-close doors, and drawers, and features a Kohler single-basin vault sink, as well as a Whirlpool® stainless steel appliance package [...]