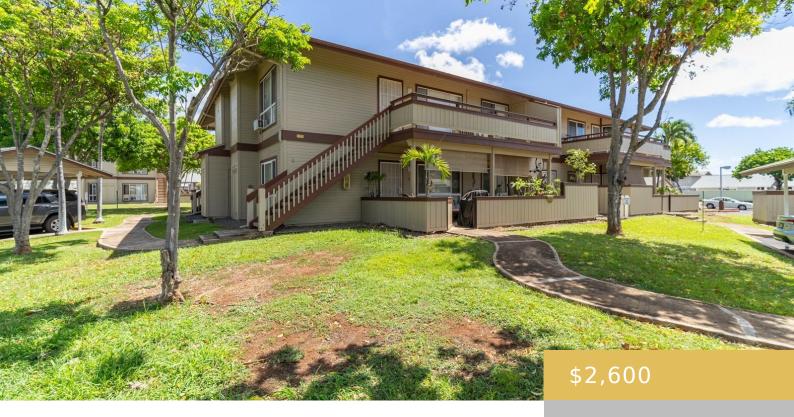

## 91-849 PUAMAEOLE STREET EWA BEACH OAHU 96706

https://goldseai.com

KEY FEATURES: -Property type: Townhome -Interior Area: 810 sq ft -Bedrooms: 2 -Bathrooms: 2 -Parking: 2 assigned Parking Stalls PROPERTY FEATURES: -Vinyl Plank Flooring -Split and Window AC Units -Refrigerator -Range/Oven -Dishwasher -Microwave -Ceiling Fans -Private Lanai -Upgraded Cabinetry -Upgraded Countertops UTILITIES INCLUDED: -Water/sewer -Trash AMENITIES INCLUDED: -Secured entry -Resident [...]