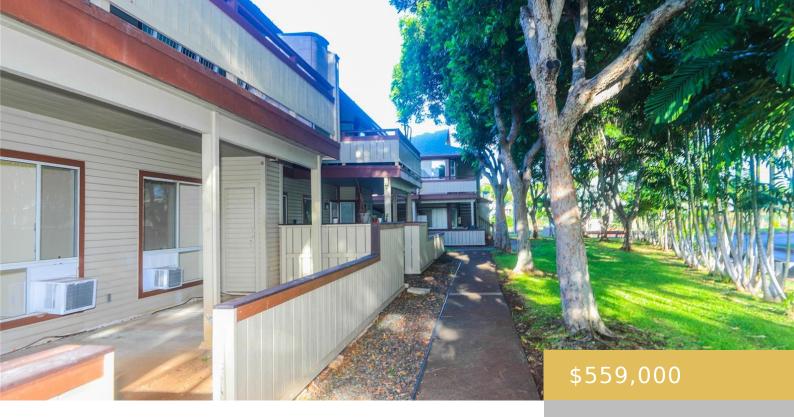

## **Building Details**

Exterior material: Double Wall, Slab,

Wood Frame

**Building Name:** Palm Court

Year Remodeled: 2024

Parking: Assigned, Covered - 1, Guest, Open - 1,

Secured Entry, Street

ArchitecturalStyle: Townhouse

## **Amenities & Features**

Parking Total: 2 Security Features: Gated Community

Pets Allowed: Amenities: BBQ, Bedroom on 1st Level, Car Wash, Club House, Community

Association Pool, Condo Association Pool, Corner/End, Full Bath on 1st Floor,

Ground Floor Unit, Patio/Deck, Playground, Recreation Room, Resident

Manager, Single Level, Storage, Wall/Fence, Yard